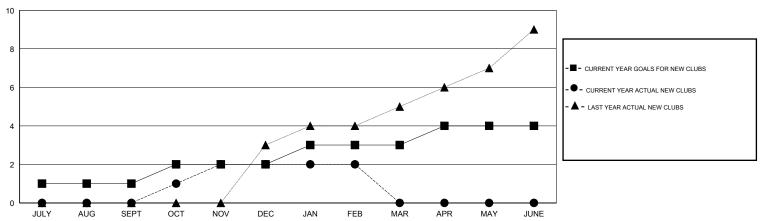

## LOCATION REP OF SRI LANKA

 $\mathsf{GMT}\;\mathsf{CA}\;6$ 

|               |                  | Clubs             |                  |                  | Members               |                    |                                     |                    |                  |
|---------------|------------------|-------------------|------------------|------------------|-----------------------|--------------------|-------------------------------------|--------------------|------------------|
|               | RESUL            | LTS FOR 2014-2015 | i                |                  | RESULTS FOR 2014-2015 |                    |                                     |                    |                  |
| QUARTER       | NEW CLUB<br>GOAL | NEW CLUBS         | DROPPED<br>CLUBS | NET<br>GAIN/LOSS | QUARTER               | NEW MEMBER<br>GOAL | CHARTER AND<br>NEW MEMBERS<br>ADDED | DROPPED<br>MEMBERS | NET<br>GAIN/LOSS |
| JULY/AUG/SEPT | 1                | 0                 | 1                | -1               | JULY/AUG/SEPT         | -15                | 47                                  | 209                | -162             |
| OCT/NOV/DEC   | 1                | 2                 | 5                | -3               | OCT/NOV/DEC           | 30                 | 110                                 | 168                | -58              |
| JAN/FEB/MAR   | 1                | 0                 | 1                | -1               | JAN/FEB/MAR           | 90                 | 51                                  | 66                 | -15              |
| APR/MAY/JUNE  | 1                | 0                 | 0                | 0                | APR/MAY/JUNE          | 75                 | 0                                   | 0                  | 0                |

## GOALS AND ACTUAL NEW CLUBS CUMULATIVE

| DROPPED CLUBS: 7  DROPPED MEMBERS |     | 48 CLUBS OF 79 ADDED 1 OR MORE NEW MEMBERS | GENDER DISTRIBL  MALE  FEMALE | 1,683 (82.58%) |     |
|-----------------------------------|-----|--------------------------------------------|-------------------------------|----------------|-----|
| DECEASED                          | 5   | CLICK HERE FOR HEALTH                      | FAMILY LINIT MEMBERS          |                | 412 |
| CLUB CANCELLED                    | 140 | ASSESSMENT DATA                            | FAMILY UNIT MEMBERS           |                |     |
| OTHER                             | 298 |                                            | HEAD OF HOUSEHOLD             |                | 188 |
| TOTAL                             | 443 |                                            | NON-HEAD OF HOUSEHOL          | 224            |     |