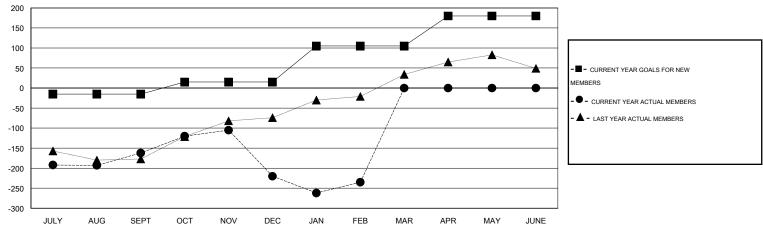

## LOCATION REP OF SRI LANKA

 $\mathsf{GMT}\;\mathsf{CA}\;6$ 

|               |                  | Clubs             |                  |                  | Members               |                    |                                     |                    |                  |
|---------------|------------------|-------------------|------------------|------------------|-----------------------|--------------------|-------------------------------------|--------------------|------------------|
|               | RESUL            | LTS FOR 2014-2015 | i                |                  | RESULTS FOR 2014-2015 |                    |                                     |                    |                  |
| QUARTER       | NEW CLUB<br>GOAL | NEW CLUBS         | DROPPED<br>CLUBS | NET<br>GAIN/LOSS | QUARTER               | NEW MEMBER<br>GOAL | CHARTER AND<br>NEW MEMBERS<br>ADDED | DROPPED<br>MEMBERS | NET<br>GAIN/LOSS |
| JULY/AUG/SEPT | 1                | 0                 | 1                | -1               | JULY/AUG/SEPT         | -15                | 47                                  | 209                | -162             |
| OCT/NOV/DEC   | 1                | 2                 | 5                | -3               | OCT/NOV/DEC           | 30                 | 110                                 | 168                | -58              |
| JAN/FEB/MAR   | 1                | 0                 | 1                | -1               | JAN/FEB/MAR           | 90                 | 51                                  | 66                 | -15              |
| APR/MAY/JUNE  | 1                | 0                 | 0                | 0                | APR/MAY/JUNE          | 75                 | 0                                   | 0                  | 0                |

## GOALS AND ACTUAL NEW CLUBS CUMULATIVE

| DROPPED CLUBS: 7  DROPPED MEMBERS |     | 48 CLUBS OF 79 ADDED 1 OR MORE NEW MEMBERS | GENDER DISTRIBL  MALE  FEMALE | 1,683 (82.58%) |     |
|-----------------------------------|-----|--------------------------------------------|-------------------------------|----------------|-----|
| DECEASED                          | 5   | CLICK HERE FOR HEALTH                      | FAMILY LINIT MEMBERS          |                | 412 |
| CLUB CANCELLED                    | 140 | ASSESSMENT DATA                            | FAMILY UNIT MEMBERS           |                |     |
| OTHER                             | 298 |                                            | HEAD OF HOUSEHOLD             |                | 188 |
| TOTAL                             | 443 |                                            | NON-HEAD OF HOUSEHOL          | 224            |     |